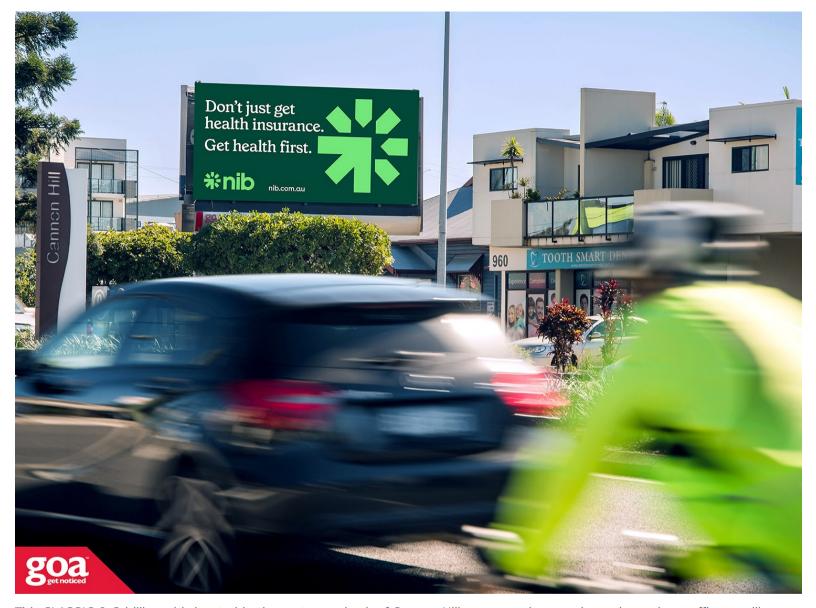

This CLASSIC 6x3 billboard is located in the eastern suburb of Cannon Hill, on a very busy main road carrying traffic travelling west from Wynnum, Manly and Murarrie towards Morningside, East Brisbane and Brisbane's CBD. This site is approx. 2kms from a Gateway Motorway exit point which carrying large volumes of vehicular traffic north and south.

## Wynnum Rd, Cannon Hill - Inbound 4170 0003

Brisbane East

6.00m x 3.00m

Illuminated

Pocket Edge